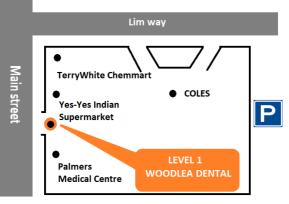

Afterpay, NDP, Denticare

Call (03) 8657 4999

Shop 17/4 (Level 1 Offices), Woodlea Town Centre, 2 Lim Way, Aintree VIC 3280

#### Call (03) 8657 4999

Shop 17/4 (Level 1 Offices), Woodlea Town Centre, 2 Lim Way, Aintree VIC 3280

www.woodleadental.com.au